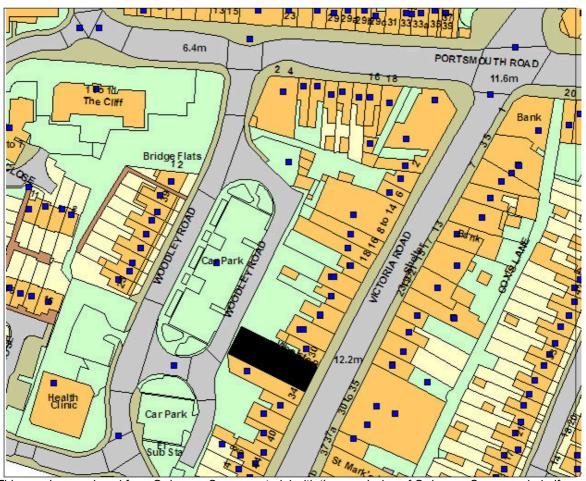

#### POLICE OBJECTION TO TEMPORARY EVENT NOTICE

Premises Name: Woolston Social Club

Premises Address: 32 Victoria Road Southampton SO19 9DX Temporary event dates: 32 Victoria Road Southampton SO19 9DX 15:30 27th May 2014 to 23:30 27th May 2014

Notice Date: 8th April 2014 Notice received on: 14th April 2014 Reference: 2014/03635/04STEN

Hearing date: 29 April 2014

This map is reproduced from Ordnance Survey material with the permission of Ordnance Survey on behalf of the Controller of Her Majesty's Stationery Office © Crown copyright. Unauthorised reproduction infringes Crown copyright and may lead to prosecution or civil proceedings. Southampton City Council Licence No. 100019679 2007.