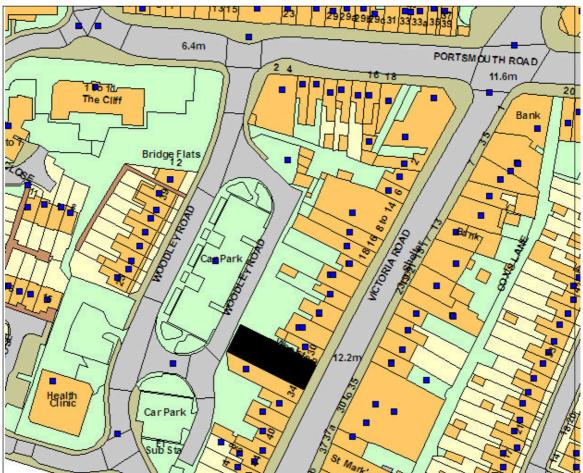

#### POLICE OBJECTION TO TEMPORARY EVENT NOTICE

Premises Name: Woolston Social Club

Premises Address: 32 Victoria Road Southampton SO19 9DX Temporary event dates: 32 Victoria Road Southampton SO19 9DX 18:00 3rd May 2014 to 23:59 3rd May 2014

Notice Date: 8th April 2014
Notice received on: 14th April 2014
Reference: 2014/03636/04STEN

Hearing Date 29 April 2014

This map is reproduced from Ordnance Survey material with the permission of Ordnance Survey on behalf of the Controller of Her Majesty's Stationery Office © Crown copyright. Unauthorised reproduction infringes Crown copyright and may lead to prosecution or civil proceedings. Southampton City Council Licence No. 100019679 2007.